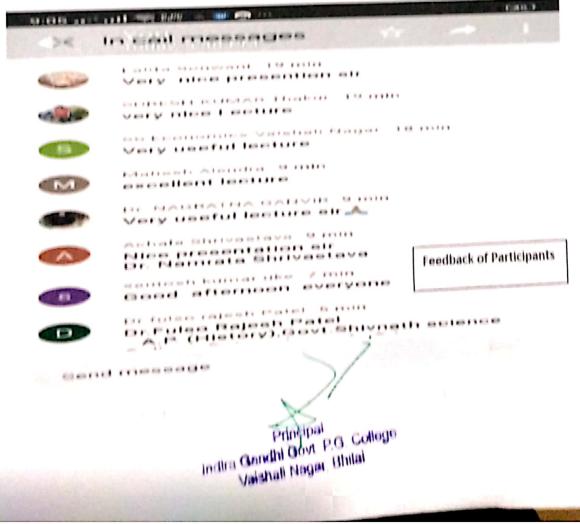

Indira Gandhi Arts & Commerce P G College Vaishalinagar Bhilai ,Dist. Durg (C G)

ACCREDITATED WITH GRADE 'B'' BY NAAC BANGALORE

Phone No. 0788-2280806, Email.id-govt.collegevalshallnagar@gmail.comWebsite-www.lggcv.com Title : Designing Research Problem Report (MODULES OF SELF DEVELOPMENT) Date : 07/06/2021 No of Participants: 61 Organized by : The Dept. of Geography