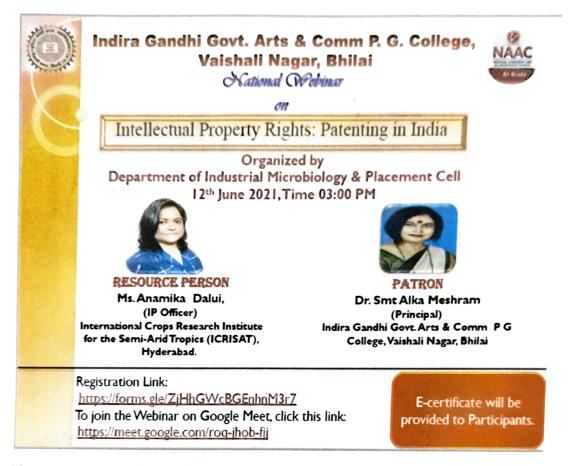

Indira Gandhi Arts & Commerce P G College Vaishalinagar Bhilai ,Dist. Durg (C G)

ACCREDITATED WITH GRADE 'B'' BY NAAC BANGALORE

Phone No. 0788-2280806, Email.id-govt.collegevalshallnagar@gmail.comWebsite-www.lggcv.com Title : Designing Research Problem Report (MODULES OF SELF DEVELOPMENT) Date : 07/06/2021 No of Participants: 61 Organized by : The Dept. of Geography