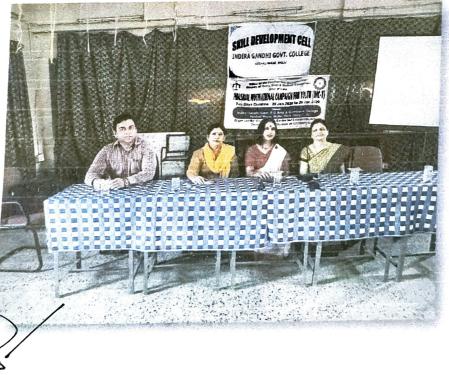

Indira Gandhi Arts & Commerce P G College Vaishalinagar Bhilai ,Dist. Durg (C G)

ACCREDITATED WITH GRADE 'B'' BY NAAC BANGALORE

Phone No. 0788-2280806, Email.id-govt.collegevalshallnagar@gmail.comWebsite-www.lggcv.com Title : Designing Research Problem Report (MODULES OF SELF DEVELOPMENT) Date : 07/06/2021 No of Participants: 61 Organized by : The Dept. of Geography