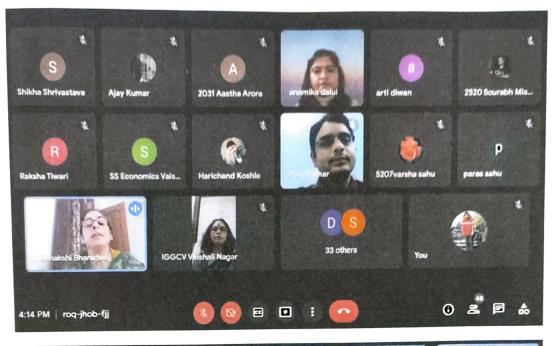

Indira Gandhi Arts & Commerce P G College Vaishalinagar Bhilai ,Dist. Durg (C G)

ACCREDITATED WITH GRADE 'B'' BY NAAC BANGALORE

Phone No. 0788-2280806, Email.id-govt.collegevalshallnagar@gmail.comWebsite-www.lggcv.com Title : Designing Research Problem Report (MODULES OF SELF DEVELOPMENT) Date : 07/06/2021 No of Participants: 61 Organized by : The Dept. of Geography