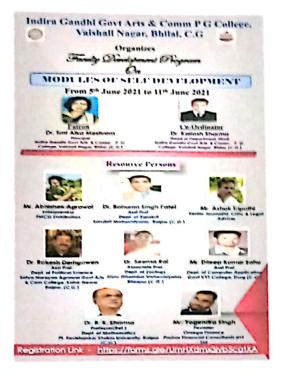

Indira Gandhi Arts & Commerce P G College Vaishalinagar Bhilai ,Dist. Durg (C G)

ACCREDITATED WITH GRADE 'B'' BY NAAC BANGALORE

Phone No. 0788-2280806, Email.id-govt.collegevalshallnagar@gmail.comWebsite-www.lggcv.com Title : Designing Research Problem Report (MODULES OF SELF DEVELOPMENT) Date : 07/06/2021 No of Participants: 61 Organized by : The Dept. of Geography