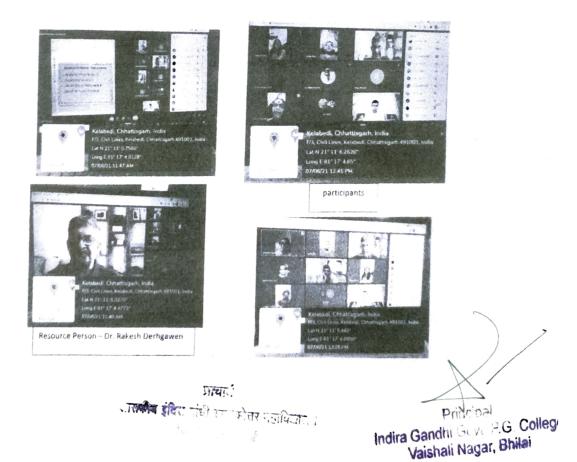

Indira Gandhi Arts & Commerce P G College Vaishalinagar Bhilai ,Dist. Durg (C G)

ACCREDITATED WITH GRADE 'B'' BY NAAC BANGALORE

Phone No. 0788-2280806, Email.id-govt.collegevalshallnagar@gmail.comWebsite-www.lggcv.com Title : Designing Research Problem Report (MODULES OF SELF DEVELOPMENT) Date : 07/06/2021 No of Participants: 61 Organized by : The Dept. of Geography