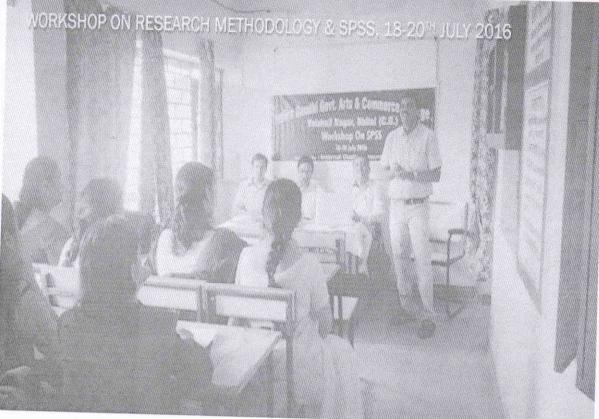

sion all the five sessions were devoted to practical application of SPSS which was conducted by the resource person, Shri Nilesh Tiwari. In the three day workshop the focus was on learning how to use SPSS in a social science research analysis.

On the last day in the valedictory session, certificates were distributed to the participants. Their views about the workshop and their feedback was also taken. The chair person of the session Dr. Mahesh Chandra Sharma, principal of the college expressed his satisfaction and happiness after listening the views of the participants. Dr. Ritesh Kuamr Agrawal, the coordinator of the workshop extended vote of thanks to the guest and participants.

M. Principala Govt. Arts & Commerce College Valshali Nagar, Bhilai (C.G.)

0 zar

Head of the Department







25

Principal

Govt. Arts & Commerce College /aishali Nagar, Bhilai (C.G.)



3-

Govt. Arts & Commerce College Vaishali Nagar, Bhilai (C.G.)



AB-



भिरत्नाईनगर. गामकीय महावेदसत्तव वेशास्त्रीनगर मं विकिस दिवागां का अकार्यमिक अोरिट किया गया बाग्न विगिक्त के रूपमें नगरानं सहाविद्यालय हुई के हुएम प्राच्चानक दा प्रभान की पास्त्रण द्यास्त्रक के प्रधाय प्र महेरा उन्द्र राह्य के मार्गदर्शन हो परित्न पुषायता धारणति एकी ह (साईस्युएमी) के पास्त्रवाल हो रितेरा आपसल के तथा जन अं अवहादमिक ऑडिट की केमणे की मह धीं आइंप्रगुरसी हारानार्गन प्रयाद्ध की इस्वता जावात कराण्य रात्र हा, प्रसान ओवास्तव न दिश्वमा द्वारा नेक हेतु की मई

टिल सांख्यि

 तेशालीनगर कॉलेज में हुई अकादमिक ऑडिट एवं सरिव्यकीय प्रणाली पर कार्यशाला

तेयतंत्रयं, पर सर्वाय व्यक्त किया ठन्होंने कुछ सुझाव यो दिये और कहा कि आप आजयतन अत्यापन